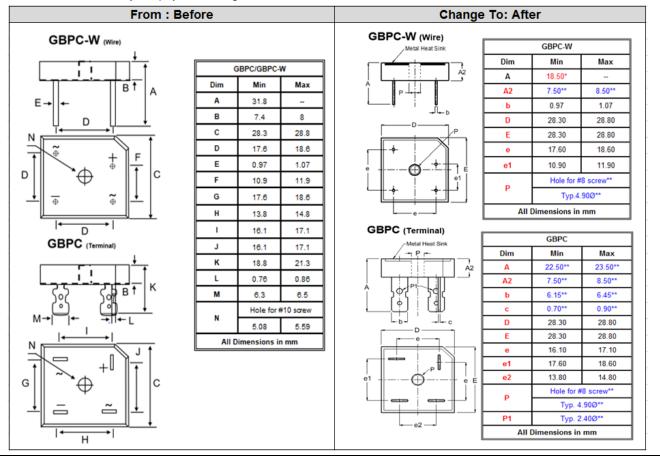

## **DESCRIPTION OF CHANGE**

This PCN is being issued to notify customers that in order to improve assembly manufacturability, Diodes Incorporated has qualified the change of package height for the GBPC-W package as outlined below, see (\*).

In addition, some package outline dimensions (PODs) have been corrected in the POD tables for GBPC-W, and GBPC as shown below, see (\*\*); no physical changes are being made.

Notes: "\*" Actual change in physical dimension for GBPC-W package.

"\*\*" POD correction only, no physical change.

|                               | IMPACT                                                                                                                                                                                      |              |                                                        |                                                                                      |              |             |  |  |  |  |  |
|-------------------------------|---------------------------------------------------------------------------------------------------------------------------------------------------------------------------------------------|--------------|--------------------------------------------------------|--------------------------------------------------------------------------------------|--------------|-------------|--|--|--|--|--|
|                               | No change in datasheet electrical parameters and product performance                                                                                                                        |              |                                                        |                                                                                      |              |             |  |  |  |  |  |
| PRODUCTS AFFECTED             |                                                                                                                                                                                             |              |                                                        |                                                                                      |              |             |  |  |  |  |  |
|                               | GBPC1504W-LS                                                                                                                                                                                | GBPC2508W-73 |                                                        | GBPC3508-73                                                                          | GBPC3508W-LS | GBPC5008-73 |  |  |  |  |  |
|                               | GBPC1506W-LS                                                                                                                                                                                | GBPC2510W-LS |                                                        | GBPC3508-LS                                                                          | GBPC3510-LS  | GBPC5010    |  |  |  |  |  |
|                               | GBPC1508W-73                                                                                                                                                                                | GBPC3506W-LS |                                                        | GBPC3508W-73                                                                         | GBPC3510W-LS |             |  |  |  |  |  |
| WEB LINKS                     |                                                                                                                                                                                             |              |                                                        |                                                                                      |              |             |  |  |  |  |  |
| Manufacturer's Notice:        |                                                                                                                                                                                             |              | https://w                                              | https://www.diodes.com/quality/product-change-notices/diodes-product-change-notices/ |              |             |  |  |  |  |  |
| For More Information Contact: |                                                                                                                                                                                             |              | https://www.diodes.com/about/contact-us/contact-sales/ |                                                                                      |              |             |  |  |  |  |  |
| Data Sheet:                   |                                                                                                                                                                                             |              | https://www.diodes.com/catalog/                        |                                                                                      |              |             |  |  |  |  |  |
| DISCLAIMER                    |                                                                                                                                                                                             |              |                                                        |                                                                                      |              |             |  |  |  |  |  |
|                               | Unless a Diodes Incorporated Sales representative is contacted in writing within 30 days of the posting of this notice, all changes described in this announcement are considered approved. |              |                                                        |                                                                                      |              |             |  |  |  |  |  |