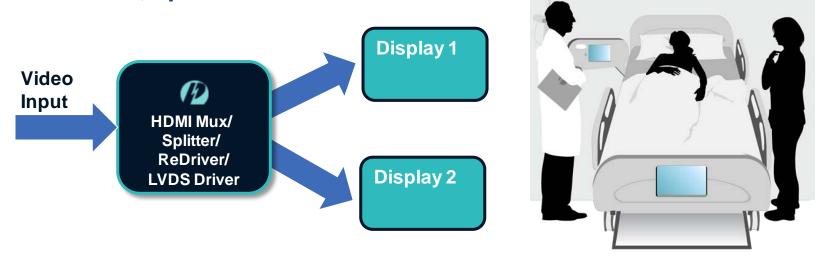

## **Design Expansion**

→ Enabling multi display ecosystems with Pericom's LVDS or HDMI

switches, splitters and ReDrivers

Enabling bridging to older design boards via Pericom's bridges

PCIe slot expansion for modular designs