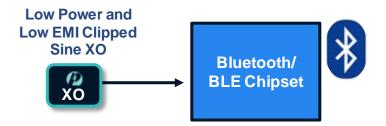

## **Timing**

- Crystal used in electric toothbrush, blood pressure monitor
- Crystal Oscillator powering Bluetooth devices

→ High frequency oscillators and buffers powering FPGAs in ultrasound machines