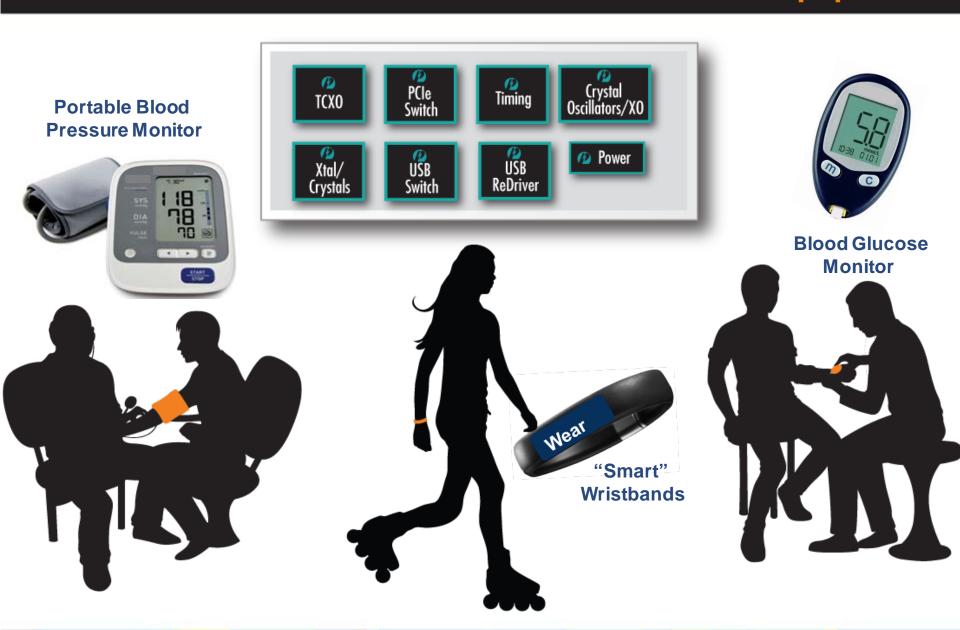

Medical Market Segment

Connectivity & Signal Integrity Needs

## **Pericom Solutions for Medical**

**Solutions for Clinical Medical/ Diagnostic Equipment** 

### Pericom Solutions for Wearable/Portable Medical Equipment

## **Timing**

- Crystal used in electric toothbrush, blood pressure monitor
- Crystal Oscillator powering Bluetooth devices

→ High frequency oscillators and buffers powering FPGAs in ultrasound machines