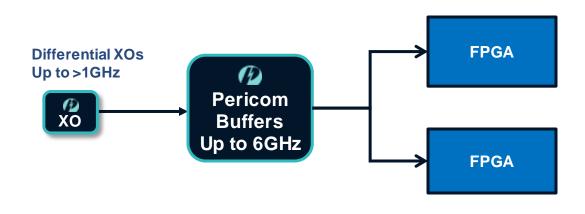

## **Timing**

- Crystal used in electric toothbrush, blood pressure monitor
- Crystal Oscillator powering Bluetooth devices

→ High frequency oscillators and buffers powering FPGAs in ultrasound machines