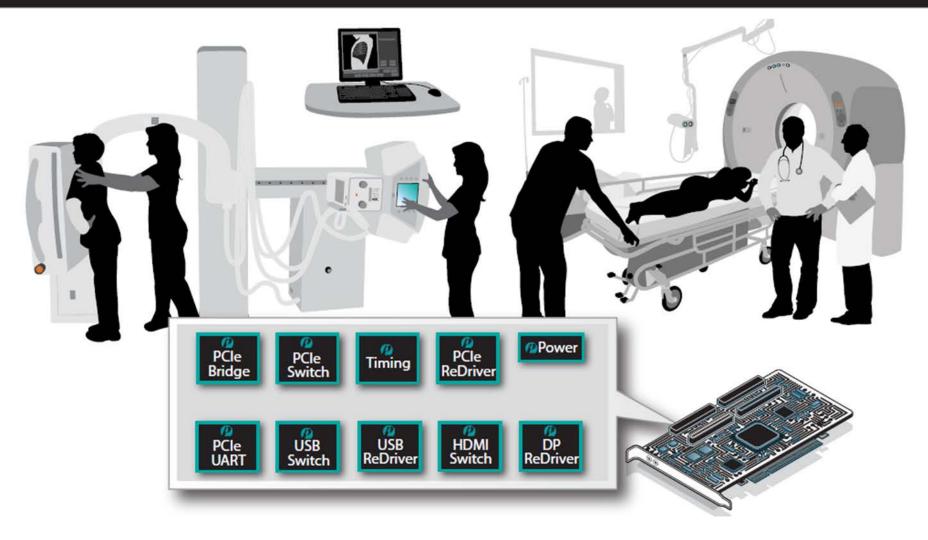

Medical Market Segment

Connectivity & Signal Integrity Needs

## **Pericom Solutions for Medical**

**Solutions for Clinical Medical/ Diagnostic Equipment** 