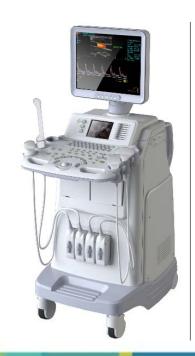

## **Timing**

- Crystal used in electric toothbrush, blood pressure monitor
- Crystal Oscillator powering Bluetooth devices

→ High frequency oscillators and buffers powering FPGAs in ultrasound machines