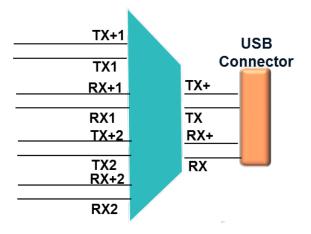

# Connectivity

Enabling latest connectivity with USB3.0 and USB3.1, Type C

devices

Maximizing your host / device charging capabilities with USB Fast Charging solution