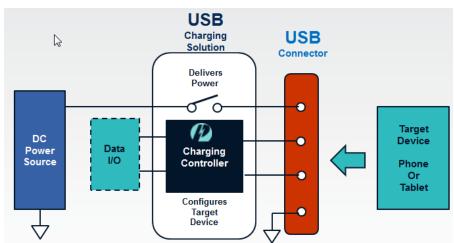

# Connectivity

Enabling latest connectivity with USB3.0 and USB3.1, Type C

devices

Maximizing your host / device charging capabilities with USB Fast Charging solution