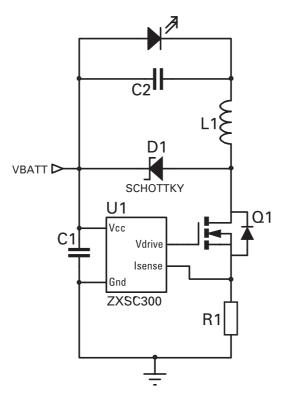

## Description

This design note shows the ZXSC300 or ZXSC310 driving a 3W LED. The input voltage ranges from 6.2V to 3.8V with a maximum output current of 1.11A at 6V input.

A typical schematic diagram is shown in Figure 1.

| Ref. | Value        | Part number | Manufacturer | Comments              |
|------|--------------|-------------|--------------|-----------------------|
| U1   |              | ZXSC300/310 | Zetex        | LED Driver in SOT23-5 |
| Q1   |              | ZXMN2A01F   | Zetex        | SOT23 MOSFET          |
| D1   | 1A           | ZHCS1000    | Zetex        | 1A Schottky in SOT23  |
| L1   | 22μH         | Generic     | Generic      | I <sub>SAT</sub> = 3A |
| R1   | 20m $\Omega$ | Generic     | Generic      | 0805 size             |
| C1   | 100μF        | Generic     | Generic      |                       |
| C2   | 100μF        | Generic     | Generic      |                       |

Table 1 Bill of materials