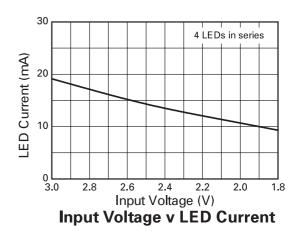

## **Description**

A solution is provided for flashlight driving 4 white LEDs connected in series from a 2 alkaline cell input.

Figure 1 Schematic diagram

Figure 2 Performance graphs