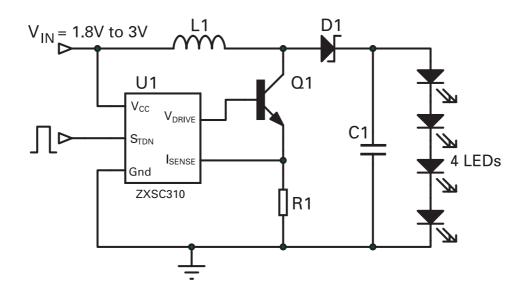

## **Description**

A solution is provided for flashlight driving 4 white LEDs connected in series from a 2 alkaline cell input.

Figure 1 Schematic diagram

Figure 2 Performance graphs