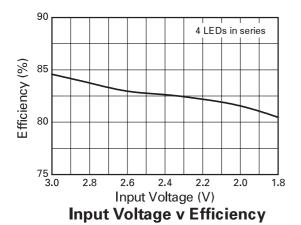

## **Description**

A solution is provided for flashlight driving 4 white LEDs connected in series from a 2 alkaline cell input.

Figure 1 Schematic diagram

Figure 2 Performance graphs